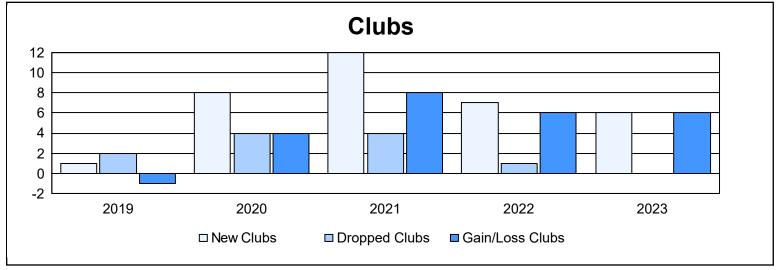

District R 3 As of June 2023 Cumulative

| Year      | New<br>Clubs | Dropped<br>Clubs | Gain/<br>Loss<br>Clubs | New<br>Members | Charter<br>Members | Reinstate<br>Members | Transfer<br>Members | Total<br>Member<br>Added | Total<br>Members<br>Dropped | Gain/<br>Loss<br>Members |
|-----------|--------------|------------------|------------------------|----------------|--------------------|----------------------|---------------------|--------------------------|-----------------------------|--------------------------|
| 2018-2019 | 1            | 2                | -1                     | 33             | 24                 | 3                    | 0                   | 60                       | 214                         | -154                     |
| 2019-2020 | 8            | 4                | 4                      | 65             | 153                | 7                    | 1                   | 226                      | 163                         | 63                       |
| 2020-2021 | 12           | 4                | 8                      | 115            | 174                | 1                    | 9                   | 299                      | 222                         | 77                       |
| 2021-2022 | 7            | 1                | 6                      | 172            | 161                | 11                   | 0                   | 344                      | 189                         | 155                      |
| 2022-2023 | 6            | 0                | 6                      | 79             | 132                | 4                    | 0                   | 215                      | 123                         | 92                       |
| Average   | 7            | 2                | 5                      | 93             | 129                | 5                    | 2                   | 229                      | 182                         | 47                       |